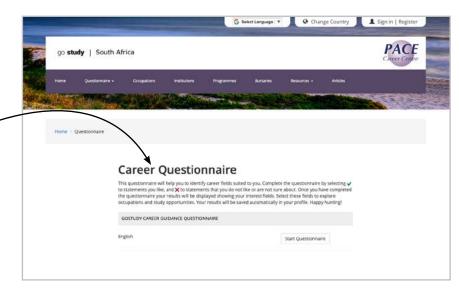

#### **COMPLETE THE ONLINE QUESTIONNAIRE on www.gostudy.net:**

Click here to complete the online Questionnaire

STEP 2: Click on QUESTIONNAIRE

STEP 3: Complete the QUESTIONNAIRE

STEP 4: Identify your 3 highest
FIELDS and email the results to your
email address