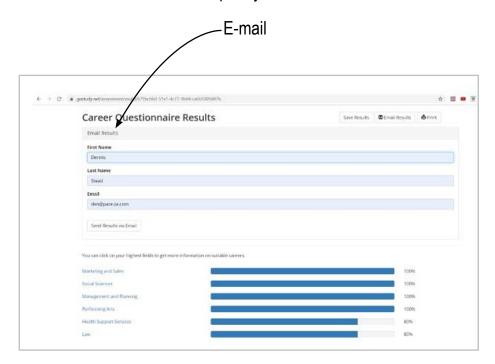

### **SAVE, E-MAIL AND PRINT YOUR RESULTS:**

Please Register to create an account in order to save, email or print your results: