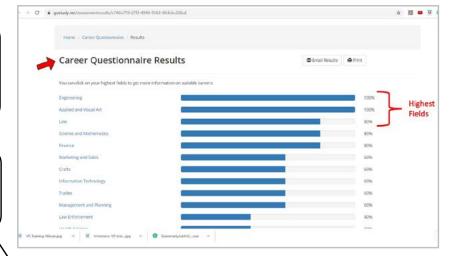

#### **COMPLETE THE ONLINE QUESTIONNAIRE on www.gostudy.net:**

Click here to complete the online Questionnaire

STEP 2: Click on QUESTIONNAIRE

STEP 3: Complete the QUESTIONNAIRE

STEP 4: Identify your 3 highest
FIELDS and email the results to your
email address