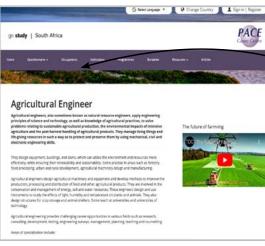

STEP 5: Click on CAREERS that you like to get more information

Occupations By Field: Engineering

Click on the careers below to get more information on the career and where to study.

Aeronautical and Aerospace Engineer

Agricultural Engineer

Air Traffic Controller

Aircraft Navigator

Aircraft Radartrician

Architect

Automation and Control Engineer (Industrial Engineer)

Biofuel Engineer

Getting Started