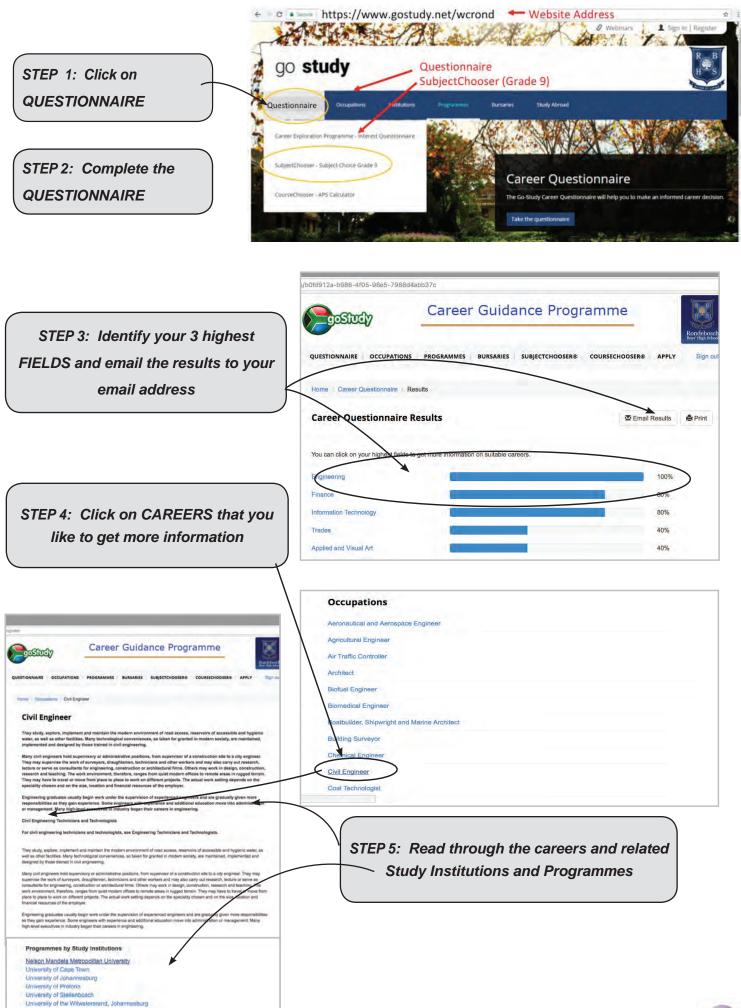

## Questionnaire

After doing the Self-Exploration Questionnaire which Fields did you score highest in? Write down the name of your 3 highest fields below. For each Field, identify 2 careers that you liked. My 3 best fields are: