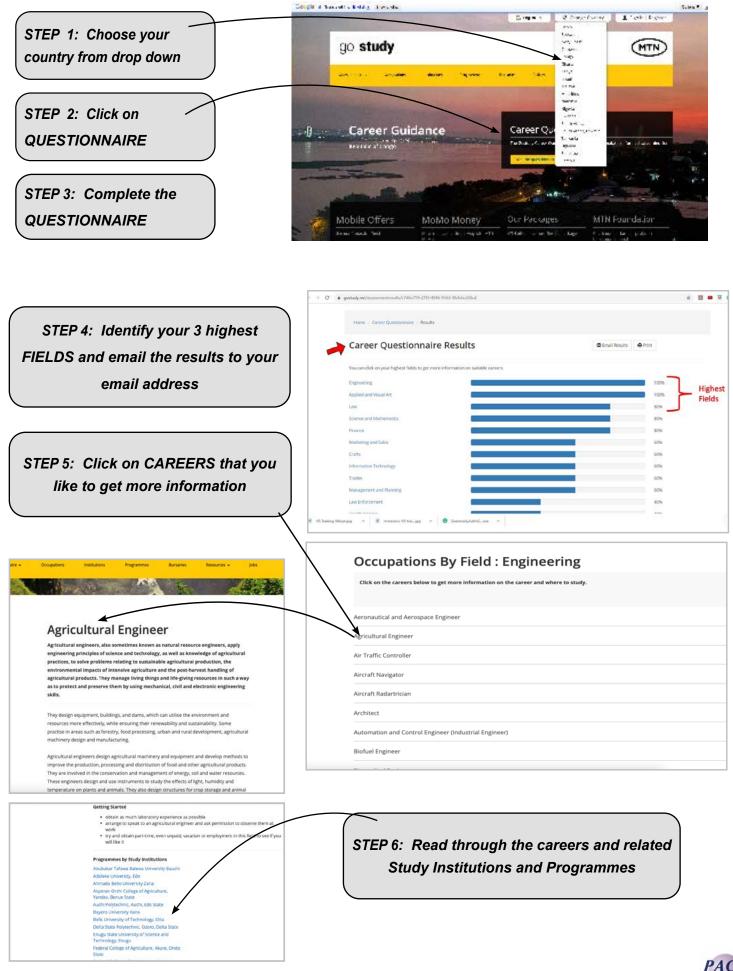

### **SELF-EXPLORATION QUESTIONNAIRE**

#### **COMPLETE THE ONLINE QUESTIONNAIRE on www.gostudy.net:**

## **SELF-EXPLORATION QUESTIONNAIRE**

# **RESEARCH CAREER FIELDS:**

After doing the Self-Exploration Questionnaire which Fields did you score highest in? Write down the name of your 3 highest fields below. For each Field, identify 1 careers that you liked. My 3 best fields are:

| CAREER FIELD                        | CAREERS I LIKE IN THIS FIELD     |
|-------------------------------------|----------------------------------|
| YOU SCORED HIGHEST IN OR LIKE MOST! | CHOOSE 1 CAREER PER CAREER FIELD |
| 1                                   |                                  |
| 2                                   |                                  |
| 3                                   |                                  |
|                                     |                                  |